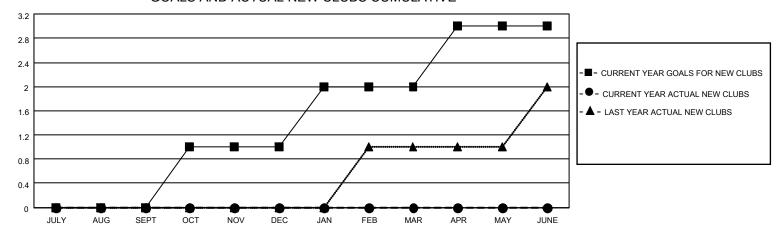

## District 23 C

| Clubs         |               |             |               | Members               |                        |                         |                                                    |  |
|---------------|---------------|-------------|---------------|-----------------------|------------------------|-------------------------|----------------------------------------------------|--|
|               | RESULTS FOR   | R 2020-2021 |               | RESULTS FOR 2020-2021 |                        |                         |                                                    |  |
| QUARTER       | NEW CLUB GOAL | NEW CLUBS   | DROPPED CLUBS | QUARTER MEM           | BER GROWTH NET<br>GOAL | MEMBER GROWTH<br>ACTUAL | DROPPED<br>MEMBERS ACTUAL<br>(including transfers) |  |
| JULY/AUG/SEPT | 0             | 0           | 0             | JULY/AUG/SEPT         | 0                      | 25                      | 59                                                 |  |
| OCT/NOV/DEC   | 1             | 0           | 0             | OCT/NOV/DEC           | 20                     | 25                      | 79                                                 |  |
| JAN/FEB/MAR   | 1             | 0           | 0             | JAN/FEB/MAR           | 60                     | 11                      | 24                                                 |  |
| APR/MAY/JUNE  | 1             | 0           | 0             | APR/MAY/JUNE          | 60                     | 0                       | 0                                                  |  |

### GOALS AND ACTUAL NEW CLUBS CUMULATIVE