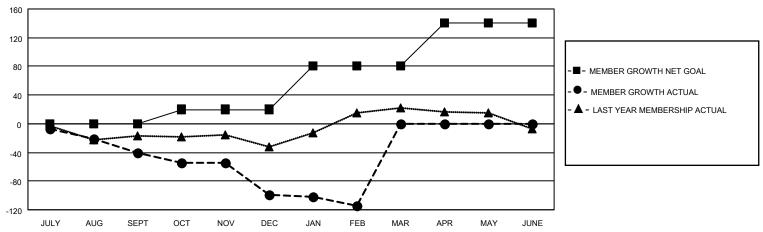

## District 23 C

| Clubs         |               |             |               | Members               |                        |                         |                                                    |  |
|---------------|---------------|-------------|---------------|-----------------------|------------------------|-------------------------|----------------------------------------------------|--|
|               | RESULTS FOR   | R 2020-2021 |               | RESULTS FOR 2020-2021 |                        |                         |                                                    |  |
| QUARTER       | NEW CLUB GOAL | NEW CLUBS   | DROPPED CLUBS | QUARTER MEM           | BER GROWTH NET<br>GOAL | MEMBER GROWTH<br>ACTUAL | DROPPED<br>MEMBERS ACTUAL<br>(including transfers) |  |
| JULY/AUG/SEPT | 0             | 0           | 0             | JULY/AUG/SEPT         | 0                      | 25                      | 59                                                 |  |
| OCT/NOV/DEC   | 1             | 0           | 0             | OCT/NOV/DEC           | 20                     | 25                      | 79                                                 |  |
| JAN/FEB/MAR   | 1             | 0           | 0             | JAN/FEB/MAR           | 60                     | 11                      | 24                                                 |  |
| APR/MAY/JUNE  | 1             | 0           | 0             | APR/MAY/JUNE          | 60                     | 0                       | 0                                                  |  |

### GOALS AND ACTUAL MEMBERS CUMULATIVE

| <u></u>          |     |                                            |                                 |              |     |
|------------------|-----|--------------------------------------------|---------------------------------|--------------|-----|
| DROPPED CLUBS: 0 |     | 22 CLUBS OF 56 ADDED 1 OR MORE NEW MEMBERS | GENDER DISTRIBUTION             |              |     |
|                  |     | NEW MEMBERS                                | MALE                            | 966 (60.11%) |     |
|                  |     |                                            | FEMALE                          | 641 (39.89%) |     |
| DROPPED MEMBERS  |     |                                            |                                 |              |     |
| DECEASED         | 21  | CLICK HERE FOR CUMULATIVE                  | TOTAL FAMILY UNIT MEMBERS       |              | 314 |
| CLUB CANCELLED 0 |     | MEMBERSHIP DATA                            |                                 |              | 404 |
| OTHER            | 141 |                                            | FAMILY MEMBERS PAYING HALF DUES |              | 161 |
| TOTAL            | 162 |                                            |                                 |              |     |